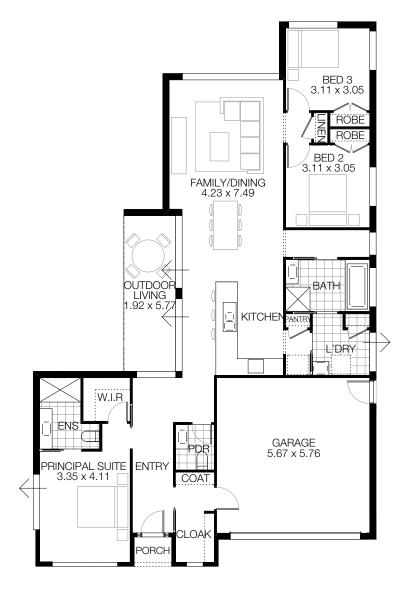

## KINGSGROVE 190

With a striking entry way, four spacious bedrooms, a double garage and smart storage solutions, the whole family will enjoy living in the ingeniously designed Kingsgrove. The two secondary bedrooms have been thoughtfully positioned off a separate hallway to minimise noise coming from the kitchen, creating a private sleep sanctuary. Similarly, the master suite has been intentionally situated at the front of the home for optimal privacy. The open plan design joins the kitchen, family room and dining area together to create the ultimate communal living space for socialising with family members.

## KINGSGROVE 190

| MIN LOT WIDTH  |           | 15m     |
|----------------|-----------|---------|
| MIN LOT DEPTH  |           | 30m     |
| HOME WIDTH     |           | 12.71m  |
| HOME LENGTH    |           | 20.28m  |
| RESIDENCE      | 141.40sqm | 15.22sq |
| PORCH          | 1.30sqm   | 0.13sq  |
| OUTDOOR LIVING | 11.40sqm  | 1.22sq  |
| GARAGE         | 35.40sqm  | 3.81sq  |
| TOTAL          | 189.50sqm | 20.39sq |