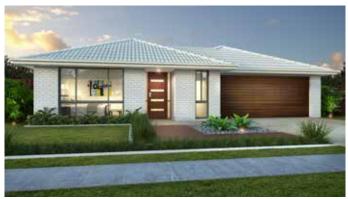

## KINGSGROVE 190

With a striking entry way, four spacious bedrooms, a double garage and smart storage solutions, the whole family will enjoy living in the ingeniously designed Kingsgrove. The two secondary bedrooms have been thoughtfully positioned off a separate hallway to minimise noise coming from the kitchen, creating a private sleep sanctuary. Similarly, the master suite has been intentionally situated at the front of the home for optimal privacy. The open plan design joins the kitchen, family room and dining area together to create the ultimate communal living space for socialising with family members.

••







SOMERTON FAÇADE



OXLEY FAÇADE

## KINGSGROVE 190

| MIN LOT WIDTH  |           | 15m     |
|----------------|-----------|---------|
| MIN LOT DEPTH  |           | 30m     |
| HOME WIDTH     |           | 12.71m  |
| HOME LENGTH    |           | 20.28m  |
| RESIDENCE      | 141.40sqm | 15.22sq |
| PORCH          | 1.30sqm   | 0.13sq  |
| OUTDOOR LIVING | 11.40sqm  | 1.22sq  |
| GARAGE         | 35.40sqm  | 3.81sq  |
| TOTAL          | 189.50sqm | 20.39sq |

"WITH OVER 30 YEARS" EXPERIENCE, BURBANK OFFERS EXCEPTIONAL SERVICE, **OUTSTANDING QUALITY AND** A WIDE RANGE OF HOME **SOLUTIONS TO SUIT EVERY** LIFESTYLE. BURBANK'S MISSION IS TO CREATE PLACES FOR PEOPLE TO CALL HOME."

**Managing Director** 

\*Copyright conditions. All photos and illustrations are representative only. Floor plans and specifications