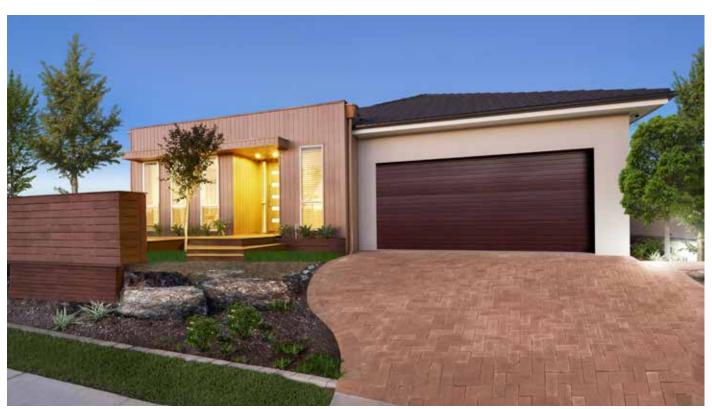

## KINGSGROVE 190

With a striking entry way, four spacious bedrooms, a double garage and smart storage solutions, the whole family will enjoy living in the ingeniously designed Kingsgrove. The two secondary bedrooms have been thoughtfully positioned off a separate hallway to minimise noise coming from the kitchen, creating a private sleep sanctuary. Similarly, the master suite has been intentionally situated at the front of the home for optimal privacy. The open plan design joins the kitchen, family room and dining area together to create the ultimate communal living space for socialising with family members.

••







SOMERTON FAÇADE



OXLEY FAÇADE

## KINGSGROVE 190

| MIN LOT WIDTH  |           | 15m     |
|----------------|-----------|---------|
| MIN LOT DEPTH  |           | 30m     |
| HOME WIDTH     |           | 12.71m  |
| HOME LENGTH    |           | 20.28m  |
| RESIDENCE      | 141.40sqm | 15.22sq |
| PORCH          | 1.30sqm   | 0.13sq  |
| OUTDOOR LIVING | 11.40sqm  | 1.22sq  |
| GARAGE         | 35.40sqm  | 3.81sq  |
| TOTAL          | 189.50sqm | 20.39sq |

"WITH OVER 30 YEARS" EXPERIENCE, BURBANK OFFERS EXCEPTIONAL SERVICE, **OUTSTANDING QUALITY AND** A WIDE RANGE OF HOME **SOLUTIONS TO SUIT EVERY** LIFESTYLE. BURBANK'S MISSION IS TO CREATE PLACES FOR PEOPLE TO CALL HOME."

**Managing Director** 

\*Copyright conditions. All photos and illustrations are representative only. Floor plans